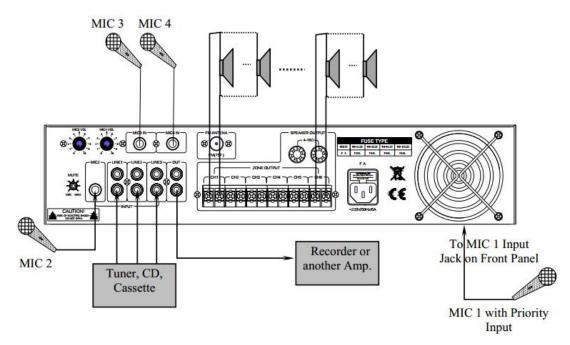

#### 14 13 12 11 10 8 9 ®()® 4-160 00 $\bigcirc$ 叉 CE 广州市迪士普音响科技有限公司 Guangzhou DSPPA Audio C , Ltd 2 3 5 6 1 7

- 1 Mute control Button 2 MIC 2 Input Jack 3 Line Input Jack 1, 2, 3 4 AUX Output Jack (Link with another amplifier or recording equipment) 5 6-zone Output 6 AC Power Source Insert
- 7 Fan Exhaust Window
  8 Speaker Output Terminal
  9 AC Power Fuse
  10 FM antena Jack
  11 MIC4 Input Jack
  12 MIC3 Input Jack
  13 MIC4 Input Volume Button
  14 MIC3 Input Volume Button

# 14 13 12

**REAR PANEL** 

Concentrating on audio since 1988

### CONNECTIONS (without multi-zone outputs)

**CONNECTIONS** (with multi-zone outputs)