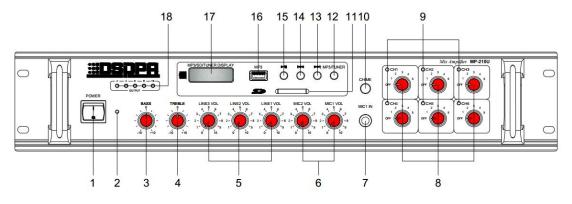

### **FRONT PANEL**

1 Power Switch 10 Chime Button

2 LED Power Indicator 11 MP3 SD Jack

3 Bass Adjustment Button 12 MP3/tuner select key

4 Treble Adjustment Button 13 MP3/tuner status operation key

5 Line Input Volume Adjustment Button 14 MP3/tuner status operation key 6 MIC Input Volume Adjustment Button 15 MP3/tuner status operation key

7 MIC 1 Priority Input Jack 16 MP3 USB Jack

8 Zone Volume Adjustment Button (1-6) 17 MP3/tuner status display

9 Zone Level Indicator 18 Five-unit LED Level Mete