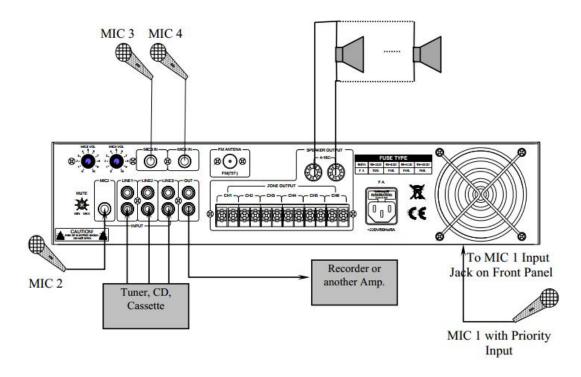

#### 14 13 12 11 10 8 9 ®()® 4-160 00 $\bigcirc$ 叉 CE 广州市迪士普音响科技有限公司 Guangzhou DSPPA Audio C , Ltd 2 3 5 6 1 7

- 1 Mute control Button 2 MIC 2 Input Jack 3 Line Input Jack 1, 2, 3 4 AUX Output Jack (Link with another amplifier or recording equipment) 5 6-zone Output 6 AC Power Source Insert
- 7 Fan Exhaust Window
  8 Speaker Output Terminal
  9 AC Power Fuse
  10 FM antena Jack
  11 MIC4 Input Jack
  12 MIC3 Input Jack
  13 MIC4 Input Volume Button
  14 MIC3 Input Volume Button

# 14 13 12

**REAR PANEL** 

Concentrating on audio since 1988

### CONNECTIONS (without multi-zone outputs)

**CONNECTIONS** (with multi-zone outputs)