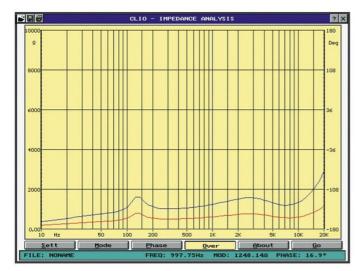

------------|---------------------------------------------|
| Description        | Weatherproof Garden Speaker                 |
| Rated Power Output | 30W & Max. 60W                              |
| Speaker            | 4" PP full range waterproof woofer          |
| Line Input         | 100V or 70V                                 |
| Frequency Response | 80-10KHz                                    |
| SPL(@1W/m)         | 92dB                                        |
| IP Rate            | IP66                                        |
| Connector          | By speaker cable tail with waterproof gland |
| Dimension          | 330(W)×330(D)×330(H)mm                      |
| Material           | UV protected ABS enclosure in green         |

## Frequency Response and Sensitivity Diagrams: