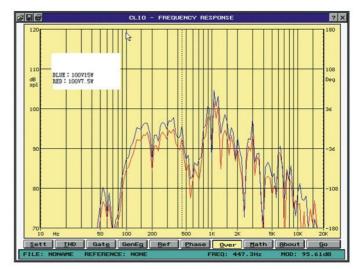

----------|---------------------------------------------|
| Description        | Weatherproof Garden Speaker                 |
| Rated Power Output | 30W & Max. 60W                              |
| Speaker            | 4" PP full range waterproof woofer          |
| Line Input         | 100V or 70V                                 |
| Frequency Response | 80-10KHz                                    |
| SPL(@1W/m)         | 92dB                                        |
| IP Rate            | IP66                                        |
| Connector          | By speaker cable tail with waterproof gland |
| Dimension          | 330(W)×330(D)×330(H)mm                      |
| Material           | UV protected ABS enclosure in green         |

## Frequency Response and Sensitivity Diagrams: