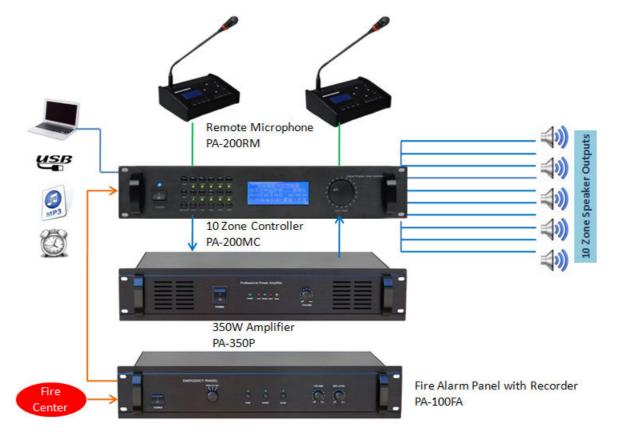

## Intelligent 10 Zone Controller with Mp3 PA-200MC

#### Features:

- ✓ Public address system classic cost-effective medium to big-scale sound system intelligent controller.
- ✓ Ideal PA sound system controller for school, shopping mall, hotel, and intelligent office etc.
- All in one intelligent PA system controller built in weekly timer, 10 zone speaker selector, Mp3 player, remote 10 zone paging controller, fire alarm and voice evacuation system interface and programmable power sequencer.
- Built-in weekly timer, monitor, 10 zone speaker selector,
  6 channel power sequencer and Mp3 player.
- ✓ Expandable from 10 zones to 160 zones.
- ✓ 3 modes of voice alarm: all zones, separate zone and neighboring zones voice alarm.

- ✓ One amplifier or 5 amp inputs divided into 10 zones speaker output.
- ✓ Timely broadcast up to 99 program sources.
- ✓ Broadcast modes: random, repeat and circle.
- ✓ 4 regular programs and 1 spare program for emergency/particular circumstance.
- ✓ Functional swift key for internal MP3 player priority manual broadcast.
- ✓ Zone1-10 selector, all zone selectors, music/paging switch, MP3 swift button, swift program button, power control channel 1-4 buttons & menu button.
- ✓ Power handling 5000W over each 10 zones
- $\checkmark$  The system communication distance up to 1kms
- Memory function even in case of power off.

### Intelligent 10 Zone Controller with Mp3

# PA-200MC