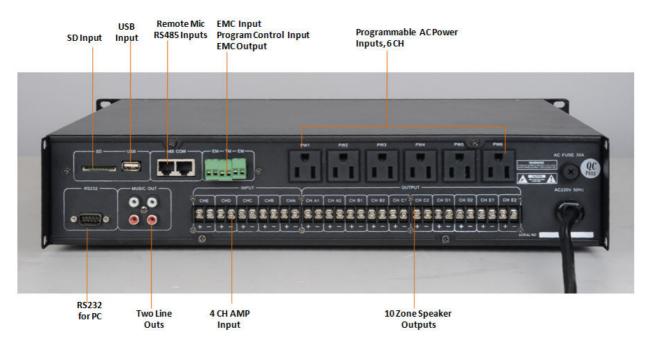

#### Specifications:

| Model                      | РА-200МС                                                                                    |
|----------------------------|---------------------------------------------------------------------------------------------|
| Description                | Intelligent 10 Zone Controller with Mp3                                                     |
| Function Button            | Light touch press buttons include: 4 power switch buttons, 1 MP3 control button, 1 backup   |
|                            | program switch,10 zones speaker selector button, all zones button, 1 music or paging switch |
|                            | button. One menu button.                                                                    |
| Indication Method          | 192x64 LCD display, English                                                                 |
| Audio Output               | 1K $\Omega$ 0.775V Unbalance(6.35 RC), 0V(Short Circuit) Industrial Standard                |
| EMC Input and Output       | Integrated Terminal Block, 0V(Short Circuit) Industrial Standard                            |
| 100V Input                 | Integrated Terminal 5 Channels: CHA CHB CHC CHD CHE                                         |
| Amplifier Input and Output | 0.5W                                                                                        |
| Monitor Power of Speaker   | -∞~0dB                                                                                      |
| Monitor Volume Attenuator  | 24 hours(hour-minutes-seconds) weekly                                                       |
| Time Mode                  | Total 5pcs(4 normal programs, 1EMC)                                                         |
| Program Quantity           | Total 512 Steps, 1 day 200 Steps                                                            |
| Program Steps              | RS422                                                                                       |
| Communication Protocols    | RS485 and RS232                                                                             |
| Communication Port         | Two RJ45 ports for remote microphone, one RS232 port for PC                                 |
| Communication Speed        | 4800bps                                                                                     |
| MP3 Frequency Response     | 20Hz~20KHz/ 1dB                                                                             |
| Mp3 Store Format           | Compatible FAT12, FAT16, FAT32                                                              |
| Power Supply               | ~110V/60Hz or ~230V/50Hz                                                                    |
| Dimensions                 | 484x303x88mm                                                                                |
| Weight                     | 6.8kg                                                                                       |