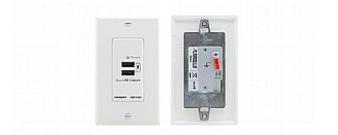

## WP-2UC

Active Wall Plate – USB Charger

Dual USB Charger, supplied with DECORA® design frame.

## FEATURES

- Two 5V DC USB Power Outlets Provide up to 20W/4A of total power (shared between the two connectors) for charging mobile devices such as smartphones and tablets.
- Front Panel Connections 2 USB-A connectors.
- Rear Panel Connection 1 2-pole terminal block for 5V DC.