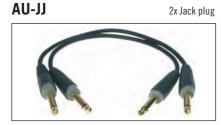

| variations |                                                                |                                                  |                                                |                                                                                                                             |                                                                                                                 |
|------------|----------------------------------------------------------------|--------------------------------------------------|------------------------------------------------|-----------------------------------------------------------------------------------------------------------------------------|-----------------------------------------------------------------------------------------------------------------|
| AU-JJ      | order code<br>AU-JJ0015<br>AU-JJ0030<br>AU-JJ0060<br>AU-JJ0090 | <b>color</b><br>black<br>black<br>black<br>black | length<br>0.15 m<br>0.30 m<br>0.60 m<br>0.90 m | connector 1<br>Jack 3p., gold, straight<br>Jack 3p., gold, straight<br>Jack 3p., gold, straight<br>Jack 3p., gold, straight | connector 2 Jack 3p., gold, straight Jack 3p., gold, straight Jack 3p., gold, straight Jack 3p., gold, straight |
| AU-AJJ     | AU-AJJ0015<br>AU-AJJ0030<br>AU-AJJ0060<br>AU-AJJ0090           | black<br>black<br>black<br>black                 | 0.15 m<br>0.30 m<br>0.60 m<br>0.90 m           | Jack 3p., gold, angled<br>Jack 3p., gold, angled<br>Jack 3p., gold, angled<br>Jack 3p., gold, angled                        | Jack 3p., gold, angled<br>Jack 3p., gold, angled<br>Jack 3p., gold, angled<br>Jack 3p., gold, angled            |