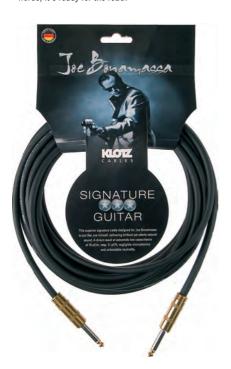

- Manufacturer: KLOTZ / AMPHENOL
- Jack plug: 2p., 6.35 mm
- · Sleeve: metal, black, with integrated rubber sleeve
- Variations: straight or angled (details at last Page)

Joe Bonamassa is the great blues rock high-flyer of our times. Despite being a fan of vintage equipment, he prefers to rely on modern technology where it comes to cables. Joe teamed up with KLOTZ to design his own signature cable. It delivers superb sound and can cope with every situation from touring life — in other words, it's ready for the road!

#### features

- High-quality oxygen-free copper wires (purity 99.95%)
- Ergonomic anti-kink design that guarantees outstanding cable protection
- Highly flexible lead-free PVC outer jacket
- Outstanding resilience to mechanical strain
- Dual shielding with conductive plastic shield
- Superbly transparent sound, unbeatable neutrality and fidelity
- Extremely low capacitance of 70 pF/m and 21 pF/ft

#### cable

- Cable type: Joe Bonamassa, 6.8 mm Ø capacitance 70 pF/m
- Jacket: PVC
- Shielding: double screened cable, ultra-fine copper spiral shield and conductive plastic
- colors: black

- Manufacturer: KLOTZ / NEUTRIK
- Jack plug: 2p., 6.35 mm, chrom-plated shell, outstanding mechanical resilience, low capacitance,
- · Contacts: nickel, golden tip
- Variations: straight or angled
   starting now with silentPLIII
  - starting now with silentPLUG (details at last Page)