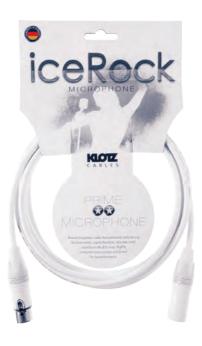

# connectors

- Manufacturer: NEUTRIK
- XLR 3p.: female and male, chromed shell
- · Contacts: silver

· Contacts: silver

- · Sleeve: plastic sleeve, black
- Manufacturer: KLOTZ
- XLR 3p female and male

The IceRock Microphone Cable is only "cold as ice" on the surface. When things hot up on stage, the IceRock Microphone Cable stays cool. With its rugged, durable design, excellent signal quality and stylish visuals, it's the perfect companion for performances where looks are important.