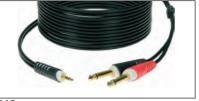

# y-cables

# introduction

The Adapter Cables from our Mobile Recording Series are the ideal choice for external processing of audio signals from smartphones and tablets. Every connection option is possible, from the mini-jack sockets of mobile devices to jack, XLR and cinch to split signals from stereo to left and right channel.

# features

- Jack connectors have 24-carat gold plating for lossless transmission
- XLR 3p.: female and male sparkling bronze metallic shell
- XLR contacts are silver-plated

AY5

Mini-jack 3p. / 2x Jack 2p.