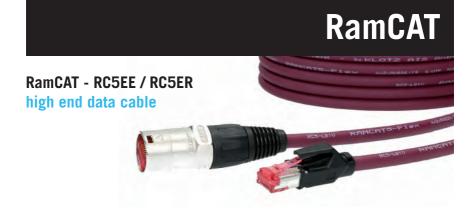

7

0

見りませい

市內公司公市四个

The RC5 is definitely a classic on the data and network cable market. Although often copied, the original KLOTZ cable with the distinctive violet jacket and sophisticated materials is the only one to offer the unique blend of ruggedness and flexibility that is usually reserved for stage cables. The RC5 is naturally able to handle all common data standards.

# features

- S/UTP (overall braided shield + unshielded pairs)
- Inner TPE jacket for flexibility and stability
- 4 x 2 x 0.15 mm<sup>2</sup> (AWG26/19) 100 0hm
- Retains flexibility under extremely low temperatures up to -40 °C
- Rugged PUR-a-Flex outer jacket
- EtherSound™ tested by Digigram up to 75 m
- GLD and iLive ACE/dSnake tested by Allen&Heath up to 120m
- Dante<sup>™</sup> tested by Yamaha UK up to 75m

### cable

- Cable type: RC5 4x 2 x 0.15 mm<sup>2</sup> (AWG26/19) 100 0hm
- Outer lacket: PUR
- Overall Diameter: 6.3 mm
- Max bandwidth: 100 MHz
- colors: violet

- Manufacturer: NEUTRIK
- etherCON: extremely robust, lockable, incl. chuck type strain relief + O-ring gasket
- Manufacturer: HIROSE
- RJ45: Professional, screened CAT5 cable plug (TM21)