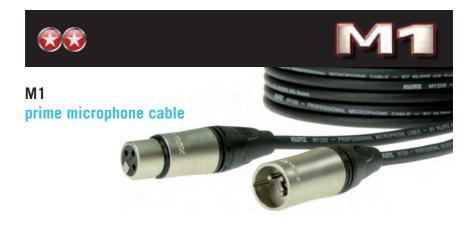

The M1 is our microphone cable for ambitious musicians that expect professional performance from their equipment. With extra-low capacitance and resilient PVC jacket over extremely effective shielding, the M1 walks the walk in both stage and studio situations.

# features

- · Highly flexible
- Conductor cross-section 0.22 mm<sup>2</sup> (AWG 24)
- High-quality oxygen-free copper wires (purity 99.95%)
- Spiral copper shield effectively protects against interference.
- Lead-free PVC outer jacket
- Capacitance 60 pF/m or 18 pF/ft
- Successfully passed > 25,000 bending cycle tests

# cable

- Cable type: MY206, 0.22 mm<sup>2</sup> capacitance 60 pF/m
- Jacket: PVC
- · Shielding: spiral shield
- colors: black ■, blue ■, red ■, green ■, yellow ¬, grey ■

# connectors

Manufacturer: NEUTRIK

 XLR 3p.: XX Series, metal shell, nickel, black plastic sleeve

• Contacts: silver

Manufacturer: KLOTZXLR 3p female and male

· Contacts: silver

Although designed for cost-conscious entry-level users, the KMK Microphone Cable meets the high standards that are characteristic of KLOTZ Cables. Manufactured to high quality, the durable cable features a sophisticated combination of materials that optimizes signal transmission.