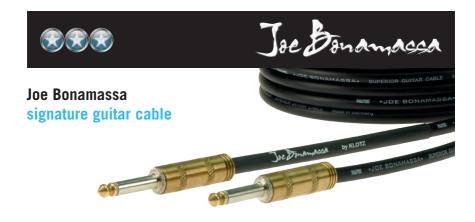

- Manufacturer: KLOTZ / AMPHENOL
- Jack plug: 2p., 6.35 mm
- · Sleeve: metal, black, with integrated rubber sleeve
- Variations: straight or angled (details at last Page)

Joe Bonamassa is the great blues rock high-flyer of our times. Despite being a fan of vintage equipment, he prefers to rely on modern technology where it comes to cables. Joe teamed up with KLOTZ to design his own signature cable. It delivers superb sound and can cope with every situation from touring life — in other words, it's ready for the road!

#### features

- High-quality oxygen-free copper wires (purity 99.95%)
- Ergonomic anti-kink design that guarantees outstanding cable protection
- Highly flexible lead-free PVC outer jacket
- Outstanding resilience to mechanical strain
- Dual shielding with conductive plastic shield
- Superbly transparent sound, unbeatable neutrality and fidelity
- Extremely low capacitance of 70 pF/m and 21 pF/ft

#### cable

- Cable type: Joe Bonamassa, 6.8 mm Ø capacitance 70 pF/m
- Jacket: PVC
- Shielding: double screened cable, ultra-fine copper spiral shield and conductive plastic
- colors: black

- Manufacturer: KLOTZ / NEUTRIK
- Jack plug: 2p., 6.35 mm, chrom-plated shell, outstanding mechanical resilience, low capacitance,
- · Contacts: nickel, golden tip
- Variations: straight or angled
   starting now with silentPLIII
  - starting now with silentPLUG (details at last Page)