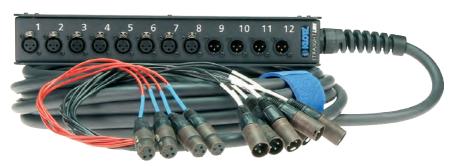

# introduction

These compact stage boxes have myriad uses — as sub-distributors for small-scale acoustic sets or drumkits, or full-scale multicore systems for small stages and settings. Depending on the model, some even offer XLR returns.

### hox

- Manufacturer: KLOTZ
- Housing: quality aluminium design, black matt RAL, with rugged rubber feet for non-slip stability
- Strain relief (box side): plastic

# features

- Aluminium housing with non-slip rubber feet
- Connections, box: XLR 3p. F/M, gold-plated contacts
- Connections, pigtail: XLR 3p. F/M, silver-plated contacts
- Highly flexible studio connection cable, rugged PVC jacket
- XLPE insulation (cross-linked polyethylene)

# cable

- Cable type: PW..X, Ø 0.22 mm<sup>2</sup> high flexible studio multicore XLPE insulation (cross-linked PE)
- · Jacket: PVC, soft, matt

- Manufacturer: NEUTRIK
- XLR 3p. F/M (box side): plastic shell gold plated contacts
- XLR 3p. F/M (fanout): sparkling bronze metallic shell, silver-plated contacts
- Fanout length: 1.3 m
- · Variations: (details at last Page)