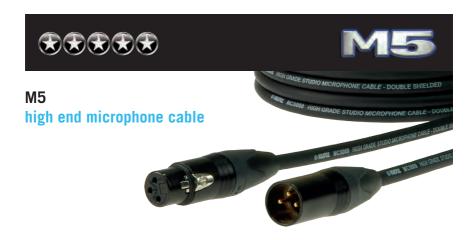

- Manufacturer: NEUTRIK
- XLR 3p.: female and male (NC3MXXB) metal shell, black
- · Contacts: gold
- Manufacturer: KLOTZ
- XLR 3p female and male
- · Contacts: silver

As a top-class microphone cable, the M5 not only delivers virtually lossless signal transmission over long distances, but also provides unequalled protection against interference with sophisticated shielding.

#### features

- Outstanding sound quality on stage and in the studio
- Especially suitable for long transmission distances
- Conductor cross-section 0.5 mm<sup>2</sup> (AWG 20)
- High-quality oxygen-free copper wires (purity 99.95%)
- Doubled counter-rotating copper spiral shield
- Inner PVC jacket stabilizes core stranding
- Ultra-low conductor capacitance of 55 pF/m or 16 pF/ft
- Successfully passed > 25,000 bending cycle tests

#### cable

- Cable type: MC5000PS
   Ø 0.50 mm<sup>2</sup>, stranded bare copper
- Jacket: PUR, high end tour microphone
- Shielding: double, counter-rotating, bare copper spiral shield
- colors: black

- Manufacturer: NEUTRIK
- XLR 3p.: female and male black chromed shell
- · Contacts: gold
- Manufacturer: KLOTZ
- XLR 3p female and male
- · Contacts: silver

The M2 is ready for the toughest situations in the life of a touring musician, offering exceptional shielding, ultra-rugged jacket, extra-low capacitance and incredible fidelity that prove its authentic pro status.