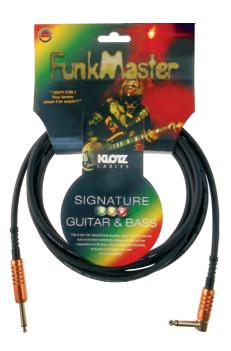

Iconic bass maestro T.M. Stevens joined forces with KLOTZ to create his Funkmaster signature cable, tailored precisely to his specifications. It naturally offers all the features you would expect from a pro cable — like ultra-low signal compression and stellar capacitance.

#### features

- High-quality oxygen-free copper wires (purity 99.95%)
- Optimized cable jacket for ease of handling
- Extra-flexible, extra-durable
- Ultra-thick layer of dielectric medium for enhanced conductor insulation
- Superb transparency of sound

#### cable

- Cable type: T.M. Stevens FunkMaster
   6.8 mm Ø, capacitance 80 pF/m
- Jacket: PVC
- Shielding: double screened cable ultra-fine copper spiral shield and conductive plastic
- colors: black

- Manufacturer: KLOTZ
- Jack plug: 2p., 6.35 mm, low capacitance
- Sleeve: Anodized aluminium with anti-kink spring
- · Contacts: gold
- Variations: straight or angled (details at last Page)

Matthias Jabs is the lead guitarist with Germany's top Number 1 rock export, The Scorpions. Jabs is a self-confessed sound freak, so it was only logical for him to team up with KLOTZ and design the Rockmaster series of guitar, speaker and patch cables. A streamlined range of products offering consistently superb signal paths!