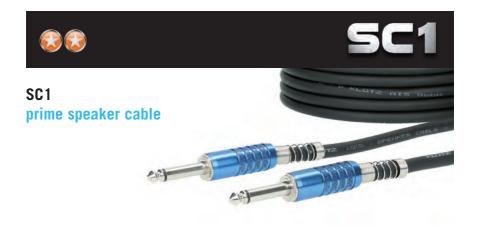

Top quality is an integral part of all KLOTZ products — even the budget-priced SC 1. Ultra-pure copper delivers superb signal quality, while the short twisting length ensures good EMC ratings. The cable has a rugged and flexible design that's itching to get on stage!

# features

- · Highly flexible
- Extremely rugged and durable
- High-quality oxygen-free copper wires (purity 99.95%)
- Conductor: 30 x 0.25 mm
- Extra-short twisting length for improved EMC
- With transparent shrink sleeve for labelling as required

# cable

- Cable type: LY215T 30 x 0.25 mm stranded bare copper, extraordinary flexible
- · Jacket: PVC, matt
- Heat shrink: transparent, on one side for free labelling
- colors: black

- Manufacturer: KLOTZ
- Jack plug: 2p., 6.35 mm, low capacitance
- Sleeve: Aluminium, blue epoxy coated with anti-kink spring
- · Contacts: gold
- Manufacturer: NEUTRIK
- Jack plug: 2p., 6.35 mm, black