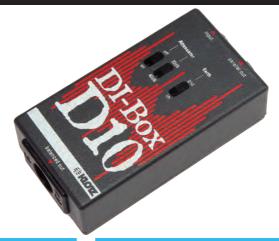

# **D10**

# D10KL passive DI Box

# introduction

DI boxes are essential devices for converting unbalanced signals into balanced signals. Our D10KL is a passive DI box that easily handles signals from all types of instruments — whether guitar or keyboard. The ground lift switch effectively banishes ground loops.

# features

- Transformer custom made for KI OT7
- Unbalanced input / output: 6.3 mm jack socket
- Balanced output: XLR 3p. male
- max. input level when Attn. OFF:
   +10 dBu (2.5 V)/20 kOhm
- max. input level when Attn. 20:
  +30 dBu (25 V)/40 kOhm
- max. input level when Attn. 40: +50 dBu (250 V)/40 kOhm
- max. output level:
   -10 dBu (250 mV)/ 200 0hm
- Frequency response: 20 Hz - 20 kHz (+/- 0.5 dB)
- Harmonic distortion: 0.3 %
- Die-cast aluminium body:
   60 x 32 x 111 (W x H x D in mm)