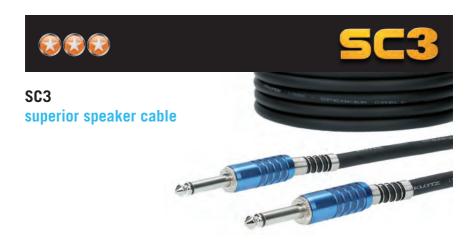

# speaker cables

Musicians and sound engineers alike appreciate speaker cables that deliver top sound quality but can still withstanding the rigours of stage life. And the SC3 even goes one step further. Its 50 x 0.25 mm conductor ensures high flexibility, while the 4 x 2.5 mm<sup>2</sup> cross-section provides perfect signal performance.

# features

- Extremely rugged and durable
- Top-class signal transmission
- Conductor cross-section 2.5 mm<sup>2</sup> (AWG 13)
- High-quality oxygen-free copper wires (purity 99.95%)
- Conductor: 50 x 0.25 mm
- Extra-short twisting length for improved EMC
- With transparent shrink sleeve for labelling as required

## cable

- Cable type: LY225T 50 x 0.25 mm stranded bare copper, extraordinary flexible
- · Jacket: PVC, matt
- Heat shrink: transparent, on one side for free labelling
- colors: black

- Manufacturer: KLOTZ
- Jack plug: 2p., 6.35 mm, metal shell blue
- Manufacturer: NEUTRIK
- speakON 2p.: female, quick lock, silver-plated contacts