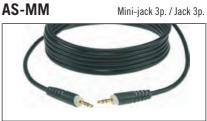

# introduction

The Adapter Cables from our Mobile Recording Series are the ideal choice for external processing of audio signals from smartphones and tablets. Every connection option is possible, from the mini-jack sockets of mobile devices to jack, XLR and cinch.

# features

- Jack connectors have 24-carat gold plating for lossless transmission
- XLR contacts are silver-plated

| variations |                                                                             |                                                    |                                                     |                                                                                                                                     |                                                                                        |  |
|------------|-----------------------------------------------------------------------------|----------------------------------------------------|-----------------------------------------------------|-------------------------------------------------------------------------------------------------------------------------------------|----------------------------------------------------------------------------------------|--|
| AS-MJ      | order code<br>AS-MJ0030<br>AS-MJ0060<br>AS-MJ0090<br>AS-MJ0150<br>AS-MJ0300 | color<br>black<br>black<br>black<br>black<br>black | length<br>0.3 m<br>0,6 m<br>0,9 m<br>1.5 m<br>3.0 m | connector 1 Mini jack 3p., gold | connector 2 Jack 3p., gold |  |
| AS-MM      | AS-MM0090<br>AS-MM0150<br>AS-MM0300                                         | black<br>black<br>black                            | 0.9 m<br>1.5 m<br>3.0 m                             | Mini jack 3p., gold<br>Mini jack 3p., gold<br>Mini jack 3p., gold                                                                   | Jack 3p., gold<br>Jack 3p., gold<br>Jack 3p., gold                                     |  |