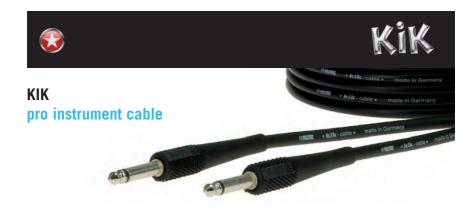

Our best-selling KIK Cable for guitars (also suitable for keyboards), delivers all the features musicians need — at an unbeatable price: Reliability, resilience to mechanical stress and good capacitance.

#### features

- · Outstandingly flexible
- High-quality oxygen-free copper wires (purity 99.95%)
- · Lead-free PVC outer jacket
- Copper spiral shield provides effective protection against electromagnetic interference
- Capacitance 115 pF/m and 35 pF/ft
- Ultra-strong strain relief (resists > 200 N)

#### cable

- Cable type: KIK
   Ø 6.1 mm, capacitance 115 pF/m (35 pF/ft)
- Jacket: PVC
- Shielding: double screened cable, bare copper spiral shield and conductive plastic
- colors: black ■, blue ■, red ■

- Manufacturer: KLOTZ / AMPHENOL
- Jack plug: 2p., 6.35 mm
- · Sleeve: metal, black, with integrated rubber sleeve
- Variations: straight or angled (details at last Page)

Joe Bonamassa is the great blues rock high-flyer of our times. Despite being a fan of vintage equipment, he prefers to rely on modern technology where it comes to cables. Joe teamed up with KLOTZ to design his own signature cable. It delivers superb sound and can cope with every situation from touring life — in other words, it's ready for the road!