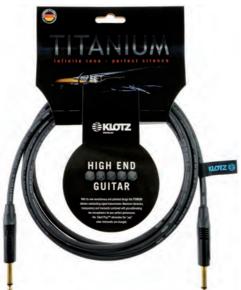

#### 3 Doors Down

High-end audio is often fiercely divided by contentious debate over matters of sound. The answer to every question is KLOTZ Titanium. The electrical and mechanical properties of the Titanium Cable redefine "high end". Outstanding sound and negligible microphonics combine with patented cable design and low capacitance levels to create a state-of-the-art cable.

#### features

- Ultra-low capacitance (75 pF/m)
- Extra-low signal compression
- Superb transparency of sound
- High-grade copper conductor (purity 99.95%)
- Separating layer for signal optimization
- Highly conductive PE shield
- Abrasion-resistant, highly flexible outer jacket

#### cable

- Cable type: TITANIUM guitar cable capacitance 75 pF/m
- Jacket: PVC
- Shielding: double screened cable, ultra-fine copper spiral shield < 95%, separating layer for signal compression and conductive plastic
- colors: black

- Manufacturer: NEUTRIK
- Jack plug: 2p., 6.35 mm, straight or angled, standard or silentPLUG
- · Contacts Jack plug: gold
- Variations: straight, angled, NEUTRIK silentPlug (details at last Page)

The LaGrange Guitar Cable has long become a modern classic. When the LaGrange was launched thirty years ago, its ultra-low capacitance and rugged design were cutting-edge innovations.