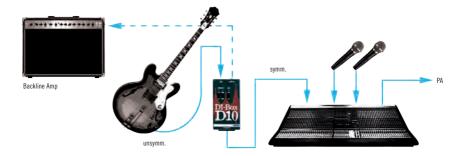

Even on the smallest stage, instrument signals always have to be converted before they can be transmitted to the mixing desk. Our DI Boxes and Multicore Systems are the perfect solution for converting unbalanced signals to balanced signals and feeding compressed signals from stage to mixer.

# introduction

DI boxes are essential devices for converting unbalanced signals into balanced signals. Our D10KL is a passive DI box that easily handles signals from all types of instruments — whether guitar or keyboard. The ground lift switch effectively banishes ground loops.

# introduction

These compact stage boxes have myriad uses — as sub-distributors for small-scale acoustic sets or drumkits, or full-scale multicore systems for small stages and settings. Depending on the model, some even offer XLR returns.