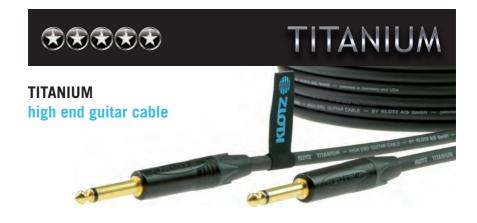

#### 3 Doors Down

High-end audio is often fiercely divided by contentious debate over matters of sound. The answer to every question is KLOTZ Titanium. The electrical and mechanical properties of the Titanium Cable redefine "high end". Outstanding sound and negligible microphonics combine with patented cable design and low capacitance levels to create a state-of-the-art cable.

#### features

- Ultra-low capacitance (75 pF/m)
- Extra-low signal compression
- Superb transparency of sound
- High-grade copper conductor (purity 99.95%)
- Separating layer for signal optimization
- Highly conductive PE shield
- Abrasion-resistant, highly flexible outer jacket

#### cable

- Cable type: TITANIUM guitar cable capacitance 75 pF/m
- Jacket: PVC
- Shielding: double screened cable, ultra-fine copper spiral shield < 95%, separating layer for signal compression and conductive plastic
- colors: black

- Manufacturer: NEUTRIK
- Jack plug: 2p., 6.35 mm, straight or angled, standard or silentPLUG
- · Contacts Jack plug: gold
- Variations: straight, angled, NEUTRIK silentPlug (details at last Page)

The LaGrange Guitar Cable has long become a modern classic. When the LaGrange was launched thirty years ago, its ultra-low capacitance and rugged design were cutting-edge innovations.