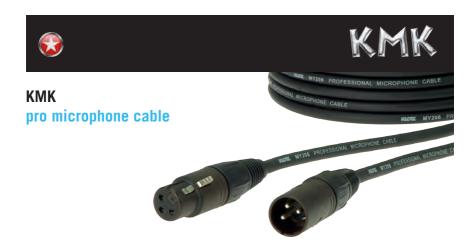

# connectors

Manufacturer: NEUTRIK

 XLR 3p.: XX Series, metal shell, nickel, black plastic sleeve

• Contacts: silver

Manufacturer: KLOTZXLR 3p female and male

· Contacts: silver

Although designed for cost-conscious entry-level users, the KMK Microphone Cable meets the high standards that are characteristic of KLOTZ Cables. Manufactured to high quality, the durable cable features a sophisticated combination of materials that optimizes signal transmission.

# features

- Ultra-flexible
- Conductor cross-section 0.22 mm<sup>2</sup> (AWG 24)
- High-quality oxygen-free copper wires (purity 99.95%)
- Spiral copper shield effectively protects against interference
- · Lead-free PVC outer jacket
- Capacitance 60 pF/m or 18 pF/ft
- Successfully passed > 25,000 bending cycle tests
- XLR connectors are exclusively produced by Neutrik, Liechtenstein

# cable

- Cable type: MY206,
   0.22 mm² capacitance 60 pF/m
- Jacket: PVC
- · Shielding: spiral shield
- colors: black

- Manufacturer: NEUTRIK
- XLR 3p.: female and male sparkling bronze metallic shell black plastic sleeve
- Contacts: silver