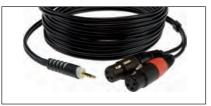

# extensions

# introduction

Headphones are standard studio equipment when it comes to recording and playback - but their cables are often too short for comfort. KLOTZ miniLink Extensions provides the freedom of movement that musicians and technicians need. The Extensions are available with jack or mini-jack connectors.

# features

- Connectors have 24-carat gold-plated contacts
- Available as balanced or unbalanced
- Jack socket is lockable
- Rugged PVC jacket
- Highly flexible

**AS-EX** Mini-jack 3p. / Mini-jack female 3p.