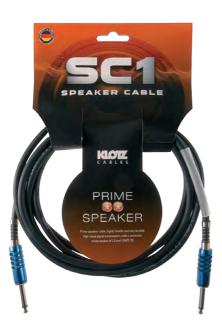

Top quality is an integral part of all KLOTZ products — even the budget-priced SC 1. Ultra-pure copper delivers superb signal quality, while the short twisting length ensures good EMC ratings. The cable has a rugged and flexible design that's itching to get on stage!

# features

- · Highly flexible
- Extremely rugged and durable
- High-quality oxygen-free copper wires (purity 99.95%)
- Conductor: 30 x 0.25 mm
- Extra-short twisting length for improved EMC
- With transparent shrink sleeve for labelling as required

# cable

- Cable type: LY215T 30 x 0.25 mm stranded bare copper, extraordinary flexible
- · Jacket: PVC, matt
- Heat shrink: transparent, on one side for free labelling
- colors: black

- Manufacturer: KLOTZ
- Jack plug: 2p., 6.35 mm, low capacitance
- Sleeve: Aluminium, blue epoxy coated with anti-kink spring
- · Contacts: gold
- Manufacturer: NEUTRIK
- Jack plug: 2p., 6.35 mm, black