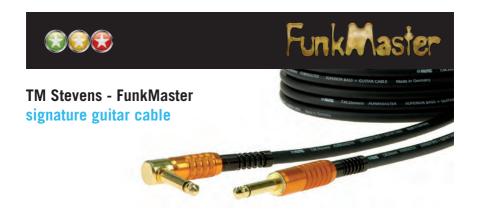

Iconic bass maestro T.M. Stevens joined forces with KLOTZ to create his Funkmaster signature cable, tailored precisely to his specifications. It naturally offers all the features you would expect from a pro cable — like ultra-low signal compression and stellar capacitance.

#### features

- High-quality oxygen-free copper wires (purity 99.95%)
- Optimized cable jacket for ease of handling
- Extra-flexible, extra-durable
- Ultra-thick layer of dielectric medium for enhanced conductor insulation
- Superb transparency of sound

#### cable

- Cable type: T.M. Stevens FunkMaster
   6.8 mm Ø, capacitance 80 pF/m
- Jacket: PVC
- Shielding: double screened cable ultra-fine copper spiral shield and conductive plastic
- colors: black

- Manufacturer: KLOTZ
- Jack plug: 2p., 6.35 mm, low capacitance
- Sleeve: Anodized aluminium with anti-kink spring
- · Contacts: gold
- Variations: straight or angled (details at last Page)

Matthias Jabs is the lead guitarist with Germany's top Number 1 rock export, The Scorpions. Jabs is a self-confessed sound freak, so it was only logical for him to team up with KLOTZ and design the Rockmaster series of guitar, speaker and patch cables. A streamlined range of products offering consistently superb signal paths!