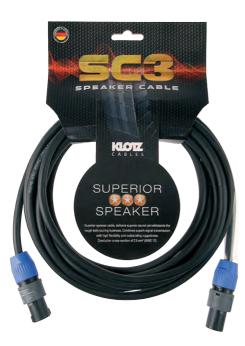

# speaker cables

Musicians and sound engineers alike appreciate speaker cables that deliver top sound quality but can still withstanding the rigours of stage life. And the SC3 even goes one step further. Its 50 x 0.25 mm conductor ensures high flexibility, while the 4 x 2.5 mm<sup>2</sup> cross-section provides perfect signal performance.

# features

- Extremely rugged and durable
- Top-class signal transmission
- Conductor cross-section 2.5 mm<sup>2</sup> (AWG 13)
- High-quality oxygen-free copper wires (purity 99.95%)
- Conductor: 50 x 0.25 mm
- Extra-short twisting length for improved EMC
- With transparent shrink sleeve for labelling as required

## cable

- Cable type: LY225T 50 x 0.25 mm stranded bare copper, extraordinary flexible
- · Jacket: PVC, matt
- Heat shrink: transparent, on one side for free labelling
- colors: black

- Manufacturer: KLOTZ
- Jack plug: 2p., 6.35 mm, metal shell blue
- Manufacturer: NEUTRIK
- speakON 2p.: female, quick lock, silver-plated contacts