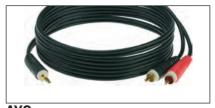

Our RCA Adapter Cables are the missing link –between consumer audio devices and professional studio peripherals! Complete with rugged cables and quality connectors, KLOTZ RCA Cables are available in all models commonly used in practice.

# features

- 24-carat gold plating for lossless transmission
- Injection-moulded plastic sleeve offers kink protection

AT-CJ 2x Jack / 2x RCA

AT-CC 2x RCA / 2x RCA

**AL-RR** 2x RCA / 2x RCA

| variations |            |              |        |                |                |
|------------|------------|--------------|--------|----------------|----------------|
| AT-CJ      | order code | <b>color</b> | length | connector 1    | connector 2    |
|            | AT-CJ0100  | black        | 1.0 m  | RCA jack, gold | Jack, gold     |
|            | AT-CJ0200  | black        | 2.0 m  | RCA jack, gold | Jack, gold     |
|            | AT-CJ0300  | black        | 3.0 m  | RCA jack, gold | Jack, gold     |
|            | AT-CJ0600  | black        | 6.0 m  | RCA jack, gold | Jack, gold     |
| AU-CC      | AT-CC0100  | black        | 1.0 m  | RCA jack, gold | RCA jack, gold |
|            | AT-CC0200  | black        | 2.0 m  | RCA jack, gold | RCA jack, gold |
|            | AT-CC0300  | black        | 3.0 m  | RCA jack, gold | RCA jack, gold |
|            | AT-CC0600  | black        | 6.0 m  | RCA jack, gold | RCA jack, gold |
| AL-RR      | order code | color        | length | connector 1    | connector 2    |
|            | AL-RR0030  | black        | 0.30 m | 2x RCA (gold)  | 2x RCA (gold)  |
|            | AL-RR0060  | black        | 0.60 m | 2x RCA (gold)  | 2x RCA (gold)  |
|            | AL-RR0090  | black        | 0.90 m | 2x RCA (gold)  | 2x RCA (gold)  |
|            | AL-RR0150  | black        | 1.50 m | 2x RCA (gold)  | 2x RCA (gold)  |
|            | AL-RR0300  | black        | 3.00 m | 2x RCA (gold)  | 2x RCA (gold)  |