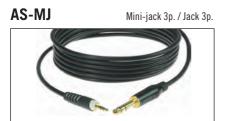

# introduction

The Adapter Cables from our Mobile Recording Series are the ideal choice for external processing of audio signals from smartphones and tablets. Every connection option is possible, from the mini-jack sockets of mobile devices to jack, XLR and cinch.

# features

- Jack connectors have 24-carat gold plating for lossless transmission
- XLR contacts are silver-plated

| variations |                                                                             |                                                    |                                                     |                                                                                                                                     |                                                                                        |  |
|------------|-----------------------------------------------------------------------------|----------------------------------------------------|-----------------------------------------------------|-------------------------------------------------------------------------------------------------------------------------------------|----------------------------------------------------------------------------------------|--|
| AS-MJ      | order code<br>AS-MJ0030<br>AS-MJ0060<br>AS-MJ0090<br>AS-MJ0150<br>AS-MJ0300 | color<br>black<br>black<br>black<br>black<br>black | length<br>0.3 m<br>0,6 m<br>0,9 m<br>1.5 m<br>3.0 m | connector 1 Mini jack 3p., gold | connector 2 Jack 3p., gold |  |
| AS-MM      | AS-MM0090<br>AS-MM0150<br>AS-MM0300                                         | black<br>black<br>black                            | 0.9 m<br>1.5 m<br>3.0 m                             | Mini jack 3p., gold<br>Mini jack 3p., gold<br>Mini jack 3p., gold                                                                   | Jack 3p., gold<br>Jack 3p., gold<br>Jack 3p., gold                                     |  |