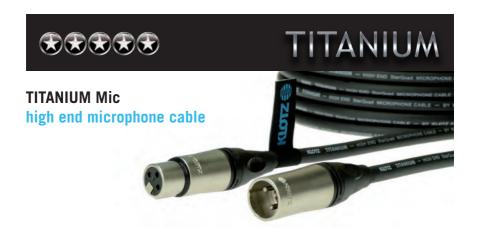

## microphone cables

TITANIUM M5 M2 IceRock M1 KMK

A truly top-class microphone cable must convey every nuance of the human voice, direct and authentic. Our Titanium Microphone Cable captures all the emotion of a vocal performance — in reference-standard quality.

#### features

- Ultra-low capacitance (75 pF/m)
- Extra-low signal compression
- Conductor cross-section 4 x 0.34 mm<sup>2</sup>
- Outstanding sound quality
- High-grade copper conductor (purity 99.95%)
- Double counter-rotating spiral shield of ultra-fine copper strands

#### cable

- Cable type: TITANIUM StarQuad 4 x 0,34 mm<sup>2</sup> stranded bare copper
- Jacket: PVC, 7,8 mm Ø min. bending radius 5x outer diameter
- Shielding: tinned copper braid, coverage >90%
- colors: black

- Manufacturer: NEUTRIK
- XLR 3p.: female and male (NC3MXXB) metal shell, black
- · Contacts: gold
- Manufacturer: KLOTZ
- XLR 3p female and male
- · Contacts: silver

As a top-class microphone cable, the M5 not only delivers virtually lossless signal transmission over long distances, but also provides unequalled protection against interference with sophisticated shielding.