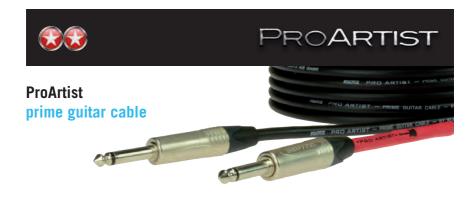

Cables for stage and touring life have to be reliable and durable as well as delivering top sound quality. The dual shielding and extra-low capacitance of the PRO ARTIST Cable are the basis for superb signal transmission. The coloured labelling can be used to indicate signal direction if necessary.

#### features

- Extra-rugged cable for stage and touring
- High-quality oxygen-free copper wires (purity 99.95%)
- Highly conductive copper shield and copper spiral shield for virtually 100% coverage
- Shrink sleeve provides additional anti-kink protection and strain relief
- · Quality connectors for reliable signal transmission
- Low capacitance of 95 pF/m and 29 pF/ft
- · Low microphonics

#### cable

- Cable type: PRO ARTIST 6.5 mm Ø, capcitance 95 pF/m
- Jacket: PVC
- Shielding: double screened cable, bare copper spiral shield and conductive plastic
- colors: black

- Manufacturer- NEUTRIK
- Jack plug: 2p., 6.35 mm low capacitance
- Sleeve: plastic, with additional rugged shrink sleeve for extra anti-kink protection (red + black)
- Variations: straight or angled (details at last Page)