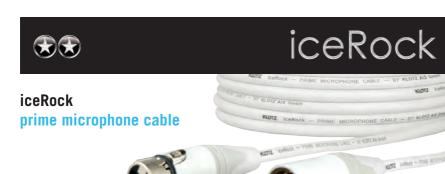

# connectors

- Manufacturer: NEUTRIK
- XLR 3p.: female and male, chromed shell
- · Contacts: silver

· Contacts: silver

- · Sleeve: plastic sleeve, black
- Manufacturer: KLOTZ
- XLR 3p female and male

The IceRock Microphone Cable is only "cold as ice" on the surface. When things hot up on stage, the IceRock Microphone Cable stays cool. With its rugged, durable design, excellent signal quality and stylish visuals, it's the perfect companion for performances where looks are important.