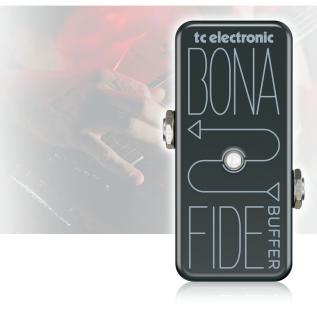

Ultra-Compact High-Quality
Analog Buffer with Automatic True Bypass

- Ultra-compact analog buffer features a high-quality tone tool to protect your valuable guitar tone
- Play through long cable runs and convoluted pedal boards without any tone loss or signal distortion
- Superior analog buffering turns 1 M $\Omega$  guitar output into a tone-saving 100  $\Omega$  low impedance and low noise signal
- Intelligent bypass relay automatically switches to true bypass if power is cut so your signal still comes through
- Sturdy die-cast metal case designed for life on the road
- Extra-small enclosure easily fits on any pedal board
- High-quality components to give you outstanding tone protection
- 3-Year Warranty Program\*
- Designed and engineered in Denmark

- Run long cables without any signal degradation
- Power failure mode Automatically switches to True Bypass if power gets cut.

Ultra-Compact High-Quality
Analog Buffer with Automatic True Bypass

Ultra-Compact High-Quality
Analog Buffer with Automatic True Bypass