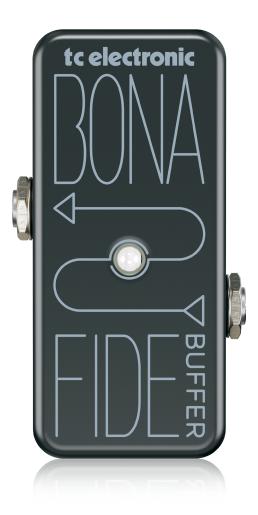

Ultra-Compact High-Quality
Analog Buffer with Automatic True Bypass

- Ultra-compact analog buffer features a high-quality tone tool to protect your valuable guitar tone
- Play through long cable runs and convoluted pedal boards without any tone loss or signal distortion
- Superior analog buffering turns 1 M $\Omega$  guitar output into a tone-saving 100  $\Omega$  low impedance and low noise signal
- Intelligent bypass relay automatically switches to true bypass if power is cut so your signal still comes through
- Sturdy die-cast metal case designed for life on the road
- Extra-small enclosure easily fits on any pedal board
- High-quality components to give you outstanding tone protection
- 3-Year Warranty Program\*
- Designed and engineered in Denmark

- Run long cables without any signal degradation
- Power failure mode Automatically switches to True Bypass if power gets cut.

Ultra-Compact High-Quality
Analog Buffer with Automatic True Bypass

Ultra-Compact High-Quality
Analog Buffer with Automatic True Bypass