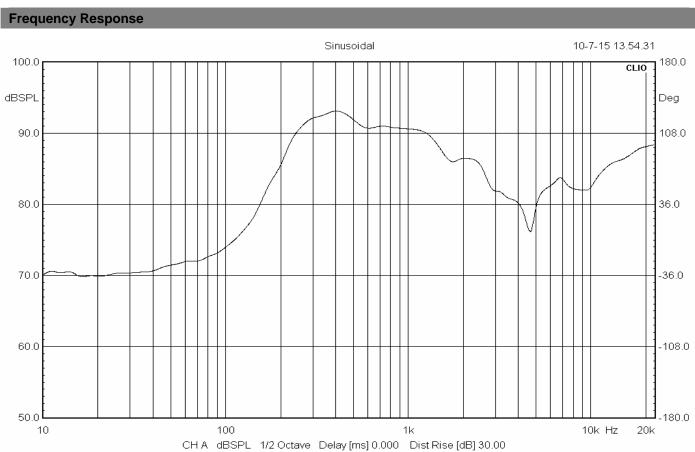

The built-in four units 4" full range speaker drivers are designed of wide frequency response 200-16kHz, the power output of 20W & 40W could meet different applications varies from room size and ambient noise surroundings.

### **Specification**

| Model                      | T-704B                                |
|----------------------------|---------------------------------------|
| Power Taps @100V           | 40W, 20W                              |
| Power Taps @70V            | 20W, 10W                              |
| Impedance                  | $\text{Com}/\ 250\Omega/\ 500\Omega$  |
| SPL(1W/1M)                 | 93dB ±3dB                             |
| Max. SPL (Rated W/1M)      | 109dB                                 |
| Frequency Response (-10dB) | 200-16KHz                             |
| Finish                     | Body: Aluminum, Gray Cover: ABS, Gray |
| Speaker Driver             | 4" ×4                                 |
| Dimensions                 | 140×105×581mm                         |
| Weight                     | 4.4kg                                 |
| Mounting                   | With mounting bracket fixed by screw  |