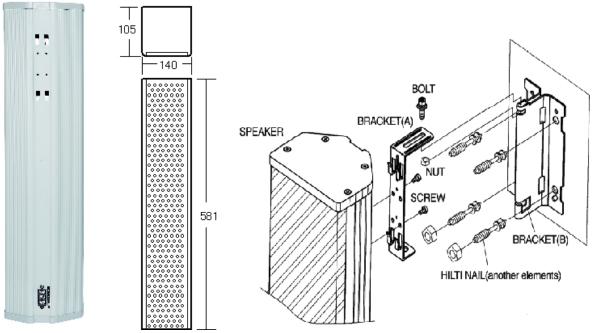

The aluminum enclosure and fabric grille are of grey color. Easy and secure wall mount through the supplied 180 degree rotatable mounting bracket.

It is ideal choice for industrial and commercial applications in the indoor area of hotel, school, office, restaurant and factory where background music and paging is needed.

### **Specification**

| Model                      | T-704B                                |
|----------------------------|---------------------------------------|
| Power Taps @100V           | 40W, 20W                              |
| Power Taps @70V            | 20W, 10W                              |
| Impedance                  | $\text{Com}/\ 250\Omega/\ 500\Omega$  |
| SPL(1W/1M)                 | 93dB ±3dB                             |
| Max. SPL (Rated W/1M)      | 109dB                                 |
| Frequency Response (-10dB) | 200-16KHz                             |
| Finish                     | Body: Aluminum, Gray Cover: ABS, Gray |
| Speaker Driver             | 4" ×4                                 |
| Dimensions                 | 140×105×581mm                         |
| Weight                     | 4.4kg                                 |
| Mounting                   | With mounting bracket fixed by screw  |