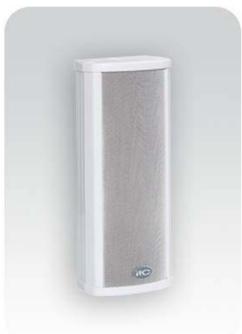

#### **Specification**

| Model                 | T-704A                                                       |
|-----------------------|--------------------------------------------------------------|
| Power Taps @100V      | 40W, 20W                                                     |
| Power Taps @70V       | 20W, 10W                                                     |
| Impedance             | Black:Com Green:250 $\Omega$ White:500 $\Omega$              |
| SPL(1W/1M)            | 92dB ±3dB                                                    |
| Max. SPL (Rated W/1M) | 108dB                                                        |
| Frequency Response    | 100-14KHz                                                    |
| (-10dB)               | 100-14KHZ                                                    |
| Finish                | Body: Aluminum, White Grille: Steel, White Cover: ABS, White |
| Speaker Driver        | 2.5" ×8                                                      |
| IP Rate               | IP x6                                                        |
| Dimensions            | 105×75×690mm                                                 |
| Weight                | 3.7kg                                                        |
| Mounting              | With mounting bracket fixed by screw                         |

#### Appearance: