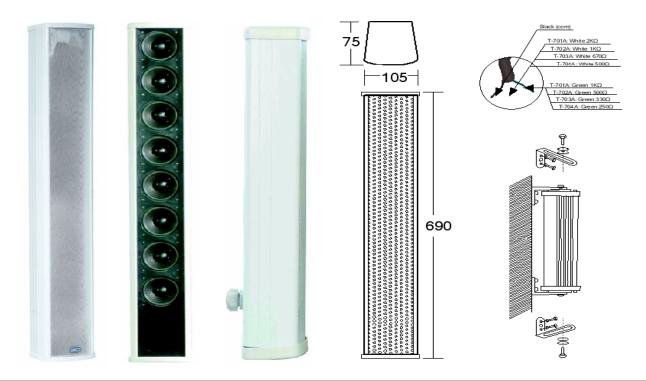

|
| (-10dB)               | 100-14KHZ                                                    |
| Finish                | Body: Aluminum, White Grille: Steel, White Cover: ABS, White |
| Speaker Driver        | 2.5" ×8                                                      |
| IP Rate               | IP x6                                                        |
| Dimensions            | 105×75×690mm                                                 |
| Weight                | 3.7kg                                                        |
| Mounting              | With mounting bracket fixed by screw                         |

Website: www.itc-pa.com.cn; Mail: info@itc-pa.com.cn



# T-704A Outdoor Column Loudspeaker (Weatherproof)

#### Appearance:



### **Frequency Response**