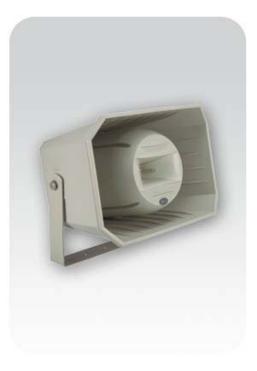

## **T-710K** Weatherproof Horn Loudspeaker (Music Horn)

#### Description

The T-710K is a waterproof horn speaker built-in 70v/100v transformer. The 70v/100v transformer technique reduces line losses on longer distance and allows easy parallel connection of multiple loudspeakers.

The ABS enclosure and metal bracket are of grey color. Easy and secure wall mount installation through the supplied mounting bracket.

It is ideal choice for industrial and commercial applications in the outdoor area of train station, shopping mall, parking area and factory where background music and paging is needed.

# T-710K Weatherproof Horn Loudspeaker (Music Horn)

Appearance: