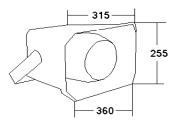

#### **Specification**

| Model                      | T-710K                                |
|----------------------------|---------------------------------------|
| Power Taps @100V           | 50W, 25W, 12.5W, 9W, 4.5W, 3.5W       |
| Power Taps @70V            | 25W, 12.5W, 6.25W, 4.5W, 2.25W, 1.75W |
| Impedance                  | Com/200Ω/400Ω/800Ω/1.1KΩ/2.2KΩ/2.9KΩ  |
| Input                      | <b>70V/100/8</b> Ω                    |
| SPL(1W/1M)                 | 99dB ±3dB                             |
| Max.SPL (Rated W/1M)       | 116dB                                 |
| Frequency Response (-10dB) | 90-20KHz                              |
| Finish                     | Baffle: ABS                           |
| Speaker Driver             | 6" ×1 3" ×1                           |
| IP Rate                    | IP x6                                 |
| Dimensions                 | 360×255×315mm                         |
| Weight                     | 4Kg                                   |
| Mounting                   | With mounting bracket fixed by screw  |