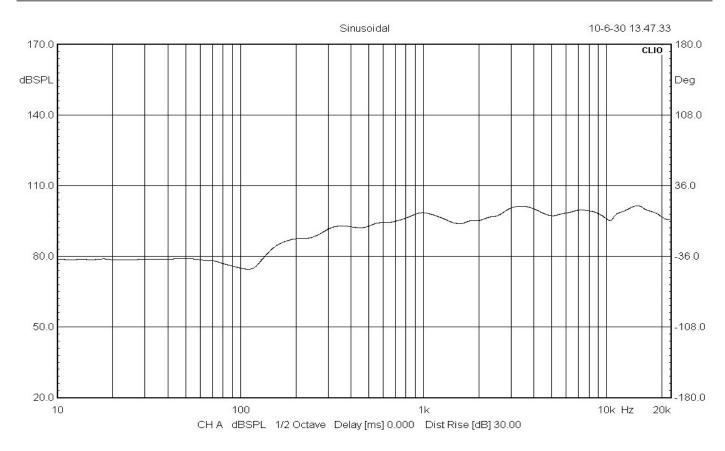

The built-in 6"+3" two ways speaker drivers are designed of wide frequency response 90-20kHz, the multiple power taps 3.5W, 4.5W, 9W, 12.5W, 25W & 50W are helpful for different applications varies from room size and ambient noise surroundings.

#### **Specification**

| Model                      | T-710K                                |
|----------------------------|---------------------------------------|
| Power Taps @100V           | 50W, 25W, 12.5W, 9W, 4.5W, 3.5W       |
| Power Taps @70V            | 25W, 12.5W, 6.25W, 4.5W, 2.25W, 1.75W |
| Impedance                  | Com/200Ω/400Ω/800Ω/1.1KΩ/2.2KΩ/2.9KΩ  |
| Input                      | <b>70V/100/8</b> Ω                    |
| SPL(1W/1M)                 | 99dB ±3dB                             |
| Max.SPL (Rated W/1M)       | 116dB                                 |
| Frequency Response (-10dB) | 90-20KHz                              |
| Finish                     | Baffle: ABS                           |
| Speaker Driver             | 6" ×1 3" ×1                           |
| IP Rate                    | IP x6                                 |
| Dimensions                 | 360×255×315mm                         |
| Weight                     | 4Kg                                   |
| Mounting                   | With mounting bracket fixed by screw  |

## **Frequency Response**