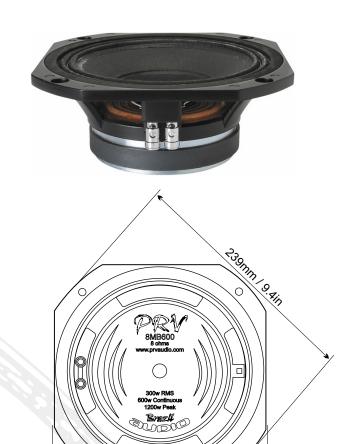

## W00FER **8MB600**

**Professional Midrange Driver** 

## **Key Features**

- 2" Voice Coil
- 300 Watts Continuous Power Handling
- 95 dB Sensitivity
- 76-6,000 Hz

| GENERAL SPECIFICATIONS     |          |       |
|----------------------------|----------|-------|
| Nominal Diameter           | 8.25/209 | in/mm |
| Nominal Impedance          | 8        | ohms  |
| RMS Power                  | 300      | Watts |
| Musical Program Power      | 600      | Watts |
| Sensitivity                | 95       | dB    |
| Frequency Response         | 76-6,000 | Hz    |
| Voice Coil Diameter        | 2/50     | in/mm |
| Voice Coil Wire Material   | Copper   |       |
| Voice Coil Former Material | Kapton®  |       |
|                            | -        |       |

| MOUNTING AND WEIGHT INFORMATION                | N        |         |
|------------------------------------------------|----------|---------|
| Overall Diameter <sup>1</sup>                  | 8.25/209 | in/mm   |
| Front Mount Baffle Cutout                      | 7.24/184 | in/mm   |
| Mounting Depth                                 | 3.1/79   | in/mm   |
| Overall Depth                                  | 3.4/86   | in/mm   |
| Net Weight                                     | 7/3.175  | Lbs/Kgs |
| Shipping Weight                                | 8.2/3.71 | Lbs/Kgs |
| Carton Dimensions 10 x 10 x 5 /254 x 254 x 127 |          | in/mm   |
|                                                |          |         |

<sup>1</sup>Measured at the flat edges. At round edges, 9.4in/239mm

PRV AUDIO USA (USA and Export) MIAMI, FL support@prvaudio.com http://www.prvaudio.com PRV AUDIO BRAZIL (Brazilian Sales Only) SAO LEOPOLDO, RS vendas@pvaudio.com.br http://pvaudio.com.br

209mm / 8.25in