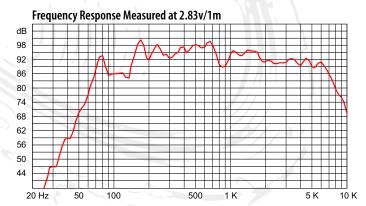

## **Key Features**

- 2" Voice Coil
- 300 Watts Continuous Power Handling
- 95 dB Sensitivity
- 76-6,000 Hz

| GENERAL SPECIFICATIONS     |          |       |
|----------------------------|----------|-------|
| Nominal Diameter           | 8.25/209 | in/mm |
| Nominal Impedance          | 8        | ohms  |
| RMS Power                  | 300      | Watts |
| Musical Program Power      | 600      | Watts |
| Sensitivity                | 95       | dB    |
| Frequency Response         | 76-6,000 | Hz    |
| Voice Coil Diameter        | 2/50     | in/mm |
| Voice Coil Wire Material   | Copper   |       |
| Voice Coil Former Material | Kapton®  |       |
|                            | -        |       |