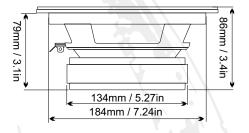

| MOUNTING AND WEIGHT INFORMATION                | N        |         |
|------------------------------------------------|----------|---------|
| Overall Diameter <sup>1</sup>                  | 8.25/209 | in/mm   |
| Front Mount Baffle Cutout                      | 7.24/184 | in/mm   |
| Mounting Depth                                 | 3.1/79   | in/mm   |
| Overall Depth                                  | 3.4/86   | in/mm   |
| Net Weight                                     | 7/3.175  | Lbs/Kgs |
| Shipping Weight                                | 8.2/3.71 | Lbs/Kgs |
| Carton Dimensions 10 x 10 x 5 /254 x 254 x 127 |          | in/mm   |
|                                                |          |         |