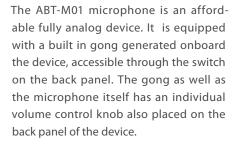

## **Microphone Station**

- ✓ Solid construction
- ✓ Zone configuration buttons at front panel with LED
- ✓ Microphone on/off button with LED
- ✓ Flexible microphone neck
- ✓ Microphone volume control at rear panel
- ✓ Gong feature at rear panel with volume